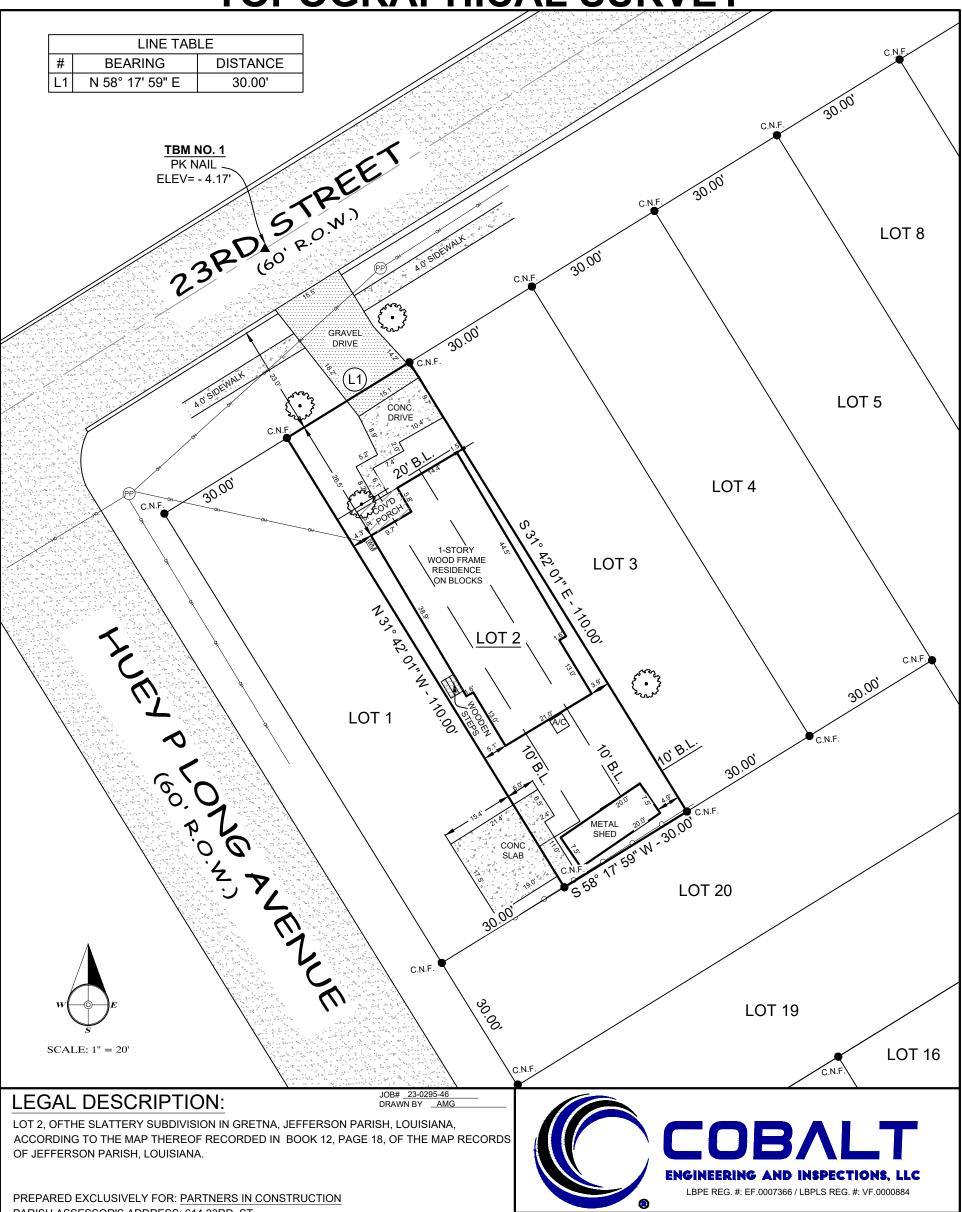

# **TOPOGRAPHICAL SURVEY**

### PARISH ASSESSOR'S ADDRESS: 614 23RD, ST

## INSIDE THE CITY LIMITS OF GRETNA, LOUISIANA

## **GENERAL NOTES:**

- THE LEGAL DESCRIPTION, PROPERTY LINES, & SIMILAR INFORMATION SHOWN HEREIN ARE DERIVED FROM THE RECORDED PLAT AS SHOWN OR FROM 1. READILY AVAILABLE RECORDED DOCUMENTS. THE INTENT OF THIS DRAWING IS TO LOCATE IMPROVEMENTS WITHIN THE PROPERTY LINES FOR FUTURE CONSTRUCTION PURPOSES.
- 2
- ALL BEARINGS ARE BASED ON LOUISIANA STATE PLANE COORDINATES, (SOUTHERN) ZONE (NAD 83). THIS SURVEY WAS COMPLETED WITHOUT THE BENEFIT OF A TITLE COMMITMENT PER CLIENT REQUEST. ALL SERVITUDES, EASEMENTS AND BUILDING SETBACK LINES PER PLAT OR ORDINANCE UNLESS NOTED OTHERWISE.
- IF SHOWN, TBM AND OR SPOT ELEVATIONS SHOWN HEREON ARE BASED ON TOPNET LIVE RTK + SOUTHEAST. (NAVD88)